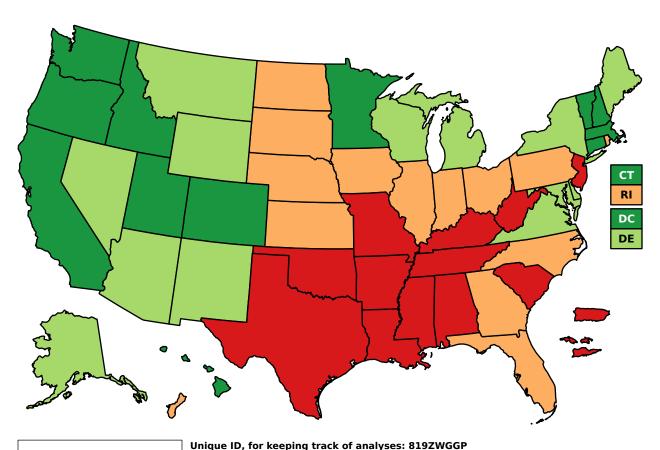

## Did leisure time exercise in past month? United States Weighted Percent 'Yes'

Age: 18-99+ Years Year of Survey: 2010

Compiled / run: Aug 18 2014 / Aug 19 2014 (1 s) (VitalWeb Standard)
Range Type: Equal Count (Quantiles) | Color Palette: Diverging Red-Yellow-Green
Data Scenario: United States State Level Adult BRFSS
Unless otherwise noted: Missing, not asked, don't know, and refused are excluded.
EXERANY\_\_\_\_\_MONTH\_: During the past month, did you participate in any
physical activities or exercises such as running, calisthenics, golf,
gardening, or walking for exercise? (2001: Add 'other than your regular job')
Behavioral Risk Factor Surveillance System (BRFSS) (www.cdc.gov/brfss)