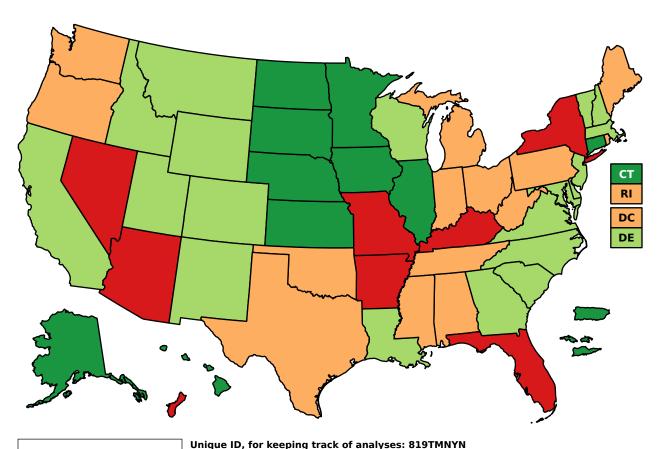

## Is satisfied or very satisfied with life? United States Weighted Percent 'Yes'

Age: 18-99+ Years Year of Survey: 2010

Compiled / run: Aug 18 2014 / Aug 19 2014 (1 s) (VitalWeb Standard)
Range Type: Natural Breaks | Color Palette: Diverging Red-Yellow-Green
Data Scenario: United States State Level Adult BRFSS
Unless otherwise noted: Missing, not asked, don't know, and refused are excluded.
LSATISFY\_\_SAT\_VS\_: In general, how satisfied are you with your
life? Very satisfied, satisfied, dissatisfied, or very dissatisfied?
Behavioral Risk Factor Surveillance System (BRFSS) (www.cdc.gov/brfss)