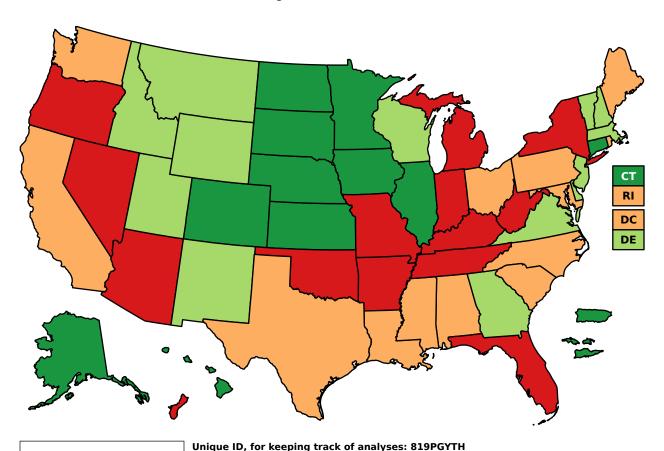

## Is satisfied or very satisfied with life? United States Weighted Percent 'Yes'

Age: 18-99+ Years Year of Survey: 2010

Compiled / run: Aug 18 2014 / Aug 19 2014 (1 s) (VitalWeb Standard)
Range Type: Equal Count (Quantiles) | Color Palette: Diverging Red-Yellow-Green
Data Scenario: United States State Level Adult BRFSS
Unless otherwise noted: Missing, not asked, don't know, and refused are excluded.
LSATISFY\_\_SAT\_VS\_: In general, how satisfied are you with your
life? Very satisfied, satisfied, dissatisfied, or very dissatisfied?

Behavioral Risk Factor Surveillance System (BRFSS) (www.cdc.gov/brfss)