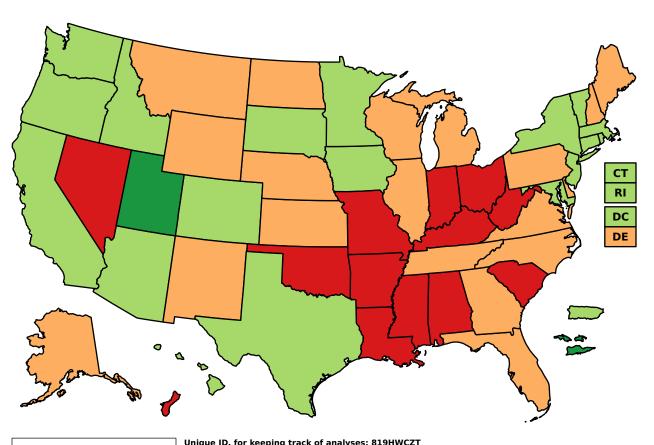

## Smoked 100 cigarettes and currently smokes? United States Weighted Percent 'Yes'

Age: 18-99+ Years Year of Survey: 2010

Unique ID, for keeping track of analyses: 819HWCZT
Compiled / run: Aug 18 2014 / Aug 19 2014 (1 s) (VitalWeb Standard)
Range Type: Natural Breaks | Color Palette: Diverging Green-Yellow-Red
Data Scenario: United States State Level Adult BRFSS
Unless otherwise noted: Missing, not asked, don't know, and refused are excluded.
RFSMOKE\_\_\_\_NOW\_: Have you smoked at least 100 cigarettes in your entire life? Note: 5
packs = 100 cigarettes. Do you now smoke cigarettes every day, some days, or not at all?
Behavioral Risk Factor Surveillance System (BRFSS) (www.cdc.gov/brfss)