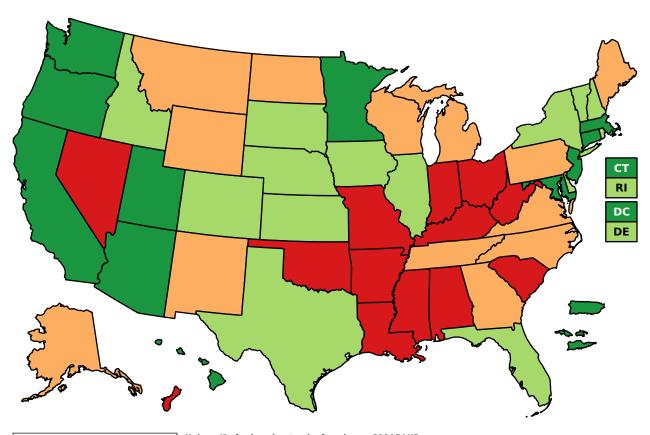

## Smoked 100 cigarettes and currently smokes? United States Weighted Percent 'Yes'

Age: 18-99+ Years Year of Survey: 2010

Unique ID, for keeping track of analyses: 819AEANP
Compiled / run: Aug 18 2014 / Aug 19 2014 (1 s) (VitalWeb Standard)
Range Type: Equal Count (Quantiles) | Color Palette: Diverging Green-Yellow-Red
Data Scenario: United States State Level Adult BRFSS
Unless otherwise noted: Missing, not asked, don't know, and refused are excluded.
RFSMOKE\_\_\_\_NOW\_: Have you smoked at least 100 cigarettes in your entire life? Note: 5
packs = 100 cigarettes. Do you now smoke cigarettes every day, some days, or not at all?
Behavioral Risk Factor Surveillance System (BRFSS) (www.cdc.gov/brfss)