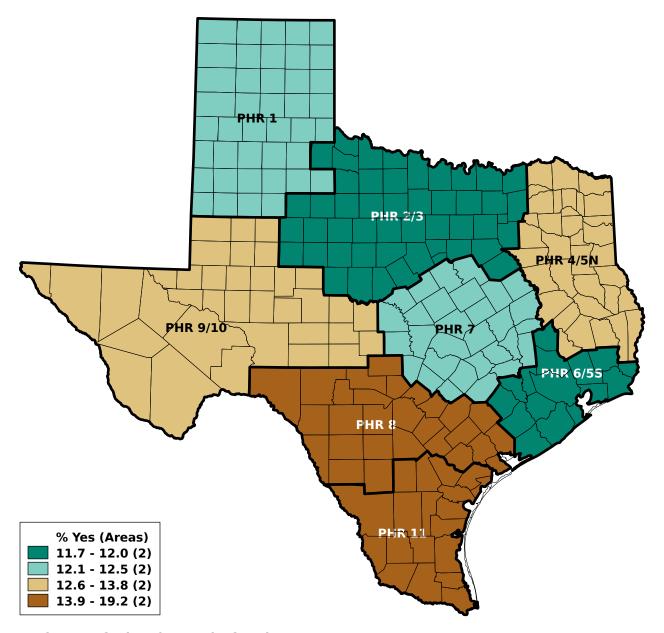

Ever had diabetes (excluding pregnancy)?

**Texas Weighted Percent 'Yes'** 

**Age: 40-74 Years** 

Year of Survey: 2005-2007

Unique ID, for keeping track of analyses: 531ZAKBA

Compiled / run: Feb 20 2013 / May 31 2013 (1 second) (VitalWeb Standard) Range Type: Equal # of Areas | Color Palette: Diverging BlueGreen-Brown HTML Table: http://www.ehdp.com/vn/rw/txu1/bf1/531zakba-tbl.htm

**Data Scenario: Texas County Level Adult BRFSS** 

Unless otherwise noted: Missing, not asked, don't know, and refused are excluded.

DIABETES\_NP\_\_EVER\_: Have you ever been told by a doctor that you have diabetes?

Pre-diabetes, borderline diabetes, and diabetes during pregnancy do not count as 'Yes'.

BRFSS data source: Texas Department of State Health Services