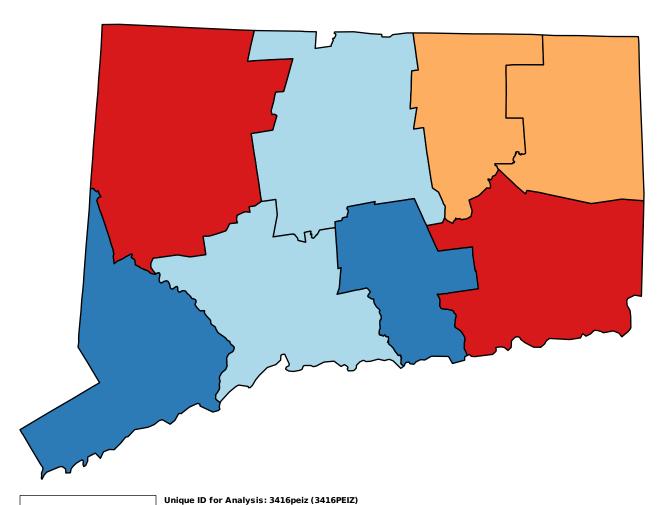

## **Smoked 100 cigarettes and currently smokes? Connecticut Weighted Percent 'Yes'**

Age: 18-99+ Years

Year of Survey: 2008-2010

Unique ID for Analysis: 3416peiz (3416PEIZ)
Compiled / Run: Apr 16 2023 / Apr 16 2023
Platform / Run Time: VitalWeb Standard / 1 second
Range Type: Equal Counts | Color Palette: Div Blue-Yellow-Red
Data Scenario: Connecticut County Level Adult BRFSS
2011-present BRFSS data are not comparable with 1984-2010 data.
Excluded responses: Missing, not asked, don't know, and refused.
RFSMOKE NOW: Have you smoked at least 100 cigarettes in your entire life? Note: 5
packs = 100 cigarettes. Do you now smoke cigarettes every day, some days, or not at all?
CDC Behavioral Risk Factor Surveillance System (BRFSS)