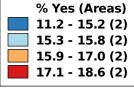

## **Smoked 100 cigarettes and currently smokes? Connecticut Weighted Percent 'Yes'**

Age: 18-99+ Years

Year of Survey: 2008-2010

Unique ID for Analysis: 3416peiz (3416PEIZ)
Compiled / Run: Apr 16 2023 / Apr 16 2023
Platform / Run Time: VitalWeb Standard / 1 second
Range Type: Equal Counts | Color Palette: Div Blue-Yellow-Red
Data Scenario: Connecticut County Level Adult BRFSS
2011-present BRFSS data are not comparable with 1984-2010 data.
Excluded responses: Missing, not asked, don't know, and refused.
RFSMOKE NOW: Have you smoked at least 100 cigarettes in your entire life? Note: 5
packs = 100 cigarettes. Do you now smoke cigarettes every day, some days, or not at all?
CDC Behavioral Risk Factor Surveillance System (BRFSS)